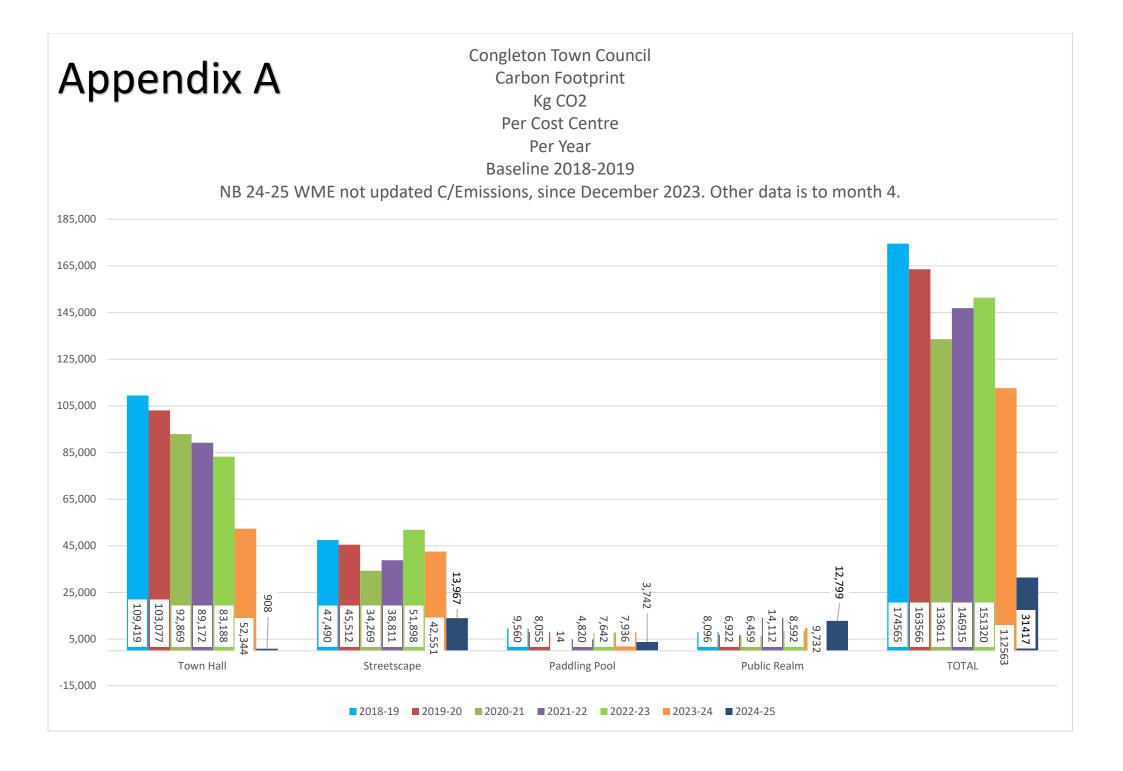

## COMMITTEE REPORTS AND UPDATES

| COMMITTEE:                  | Environment Committee                                                                                                                                                                                                                                                                                                                                                                                                                                                          |         |          |         |         |         |           |                  |  |
|-----------------------------|--------------------------------------------------------------------------------------------------------------------------------------------------------------------------------------------------------------------------------------------------------------------------------------------------------------------------------------------------------------------------------------------------------------------------------------------------------------------------------|---------|----------|---------|---------|---------|-----------|------------------|--|
| MEETING<br>DATE AND<br>TIME | 26 <sup>th</sup> September 2024<br>7.00 pm                                                                                                                                                                                                                                                                                                                                                                                                                                     |         | LOCATION |         |         | Tov     | Town Hall |                  |  |
| REPORT<br>FROM              | Ruth Burgess – Streetscape Development Manager                                                                                                                                                                                                                                                                                                                                                                                                                                 |         |          |         |         |         |           |                  |  |
| AGENDA ITEM                 | 11                                                                                                                                                                                                                                                                                                                                                                                                                                                                             |         |          |         |         |         |           |                  |  |
| REPORT TITLE                | Carbon Footprint Update                                                                                                                                                                                                                                                                                                                                                                                                                                                        |         |          |         |         |         |           |                  |  |
| Update                      | <ul> <li>Each Environment Committee Meeting we will provide and up to date graphs and figures on the Town Council Carbon Footprint which is Based on the updated methodology, we have attached Appendix A which shows the current carbon figures for the Town Council, which is split under the 4 main headings: <ul> <li>Town Hall</li> <li>Streetscape</li> <li>Paddling Pool</li> <li>Public Realm</li> </ul> </li> <li>Latest Figures shown in graph Appendix A</li> </ul> |         |          |         |         |         |           |                  |  |
|                             |                                                                                                                                                                                                                                                                                                                                                                                                                                                                                |         |          |         |         |         |           | TO<br>MONTH<br>4 |  |
|                             | Area                                                                                                                                                                                                                                                                                                                                                                                                                                                                           | 2018-19 | 2019-20  | 2020-21 | 2021-22 | 2022-23 | 2023-24   | 2024-25          |  |
|                             | Town Hall                                                                                                                                                                                                                                                                                                                                                                                                                                                                      | 109,419 | 103,077  | 92,869  | 89,172  | 83,188  | 52,344    | 908              |  |
|                             | Streetscape                                                                                                                                                                                                                                                                                                                                                                                                                                                                    | 47,490  | 45,512   | 34,269  | 38,811  | 51,898  | 42,551    | 13,967           |  |
|                             | Paddling<br>Pool                                                                                                                                                                                                                                                                                                                                                                                                                                                               | 9,560   | 8,055    | 14      | 4,820   | 7,642   | 7,936     | 3,742            |  |
|                             | Public<br>Realm                                                                                                                                                                                                                                                                                                                                                                                                                                                                | 8,096   | 6,922    | 6,459   | 14,112  | 8,592   | 9,732     | 12,799           |  |
|                             | TOTAL                                                                                                                                                                                                                                                                                                                                                                                                                                                                          | 174565  | 163566   | 133611  | 146915  | 151320  | 112563    | 31417            |  |
|                             |                                                                                                                                                                                                                                                                                                                                                                                                                                                                                |         |          |         |         |         |           |                  |  |