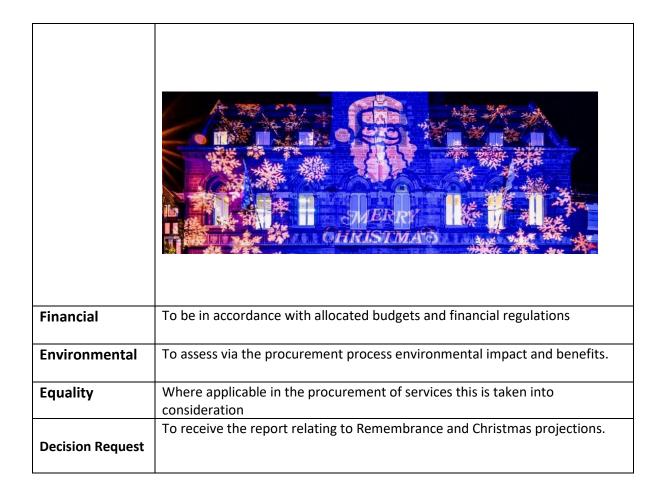

## 10. Remembrance and Christmas Projections (Enclosed)

To receive the report relating to Remembrance and Christmas Projections.