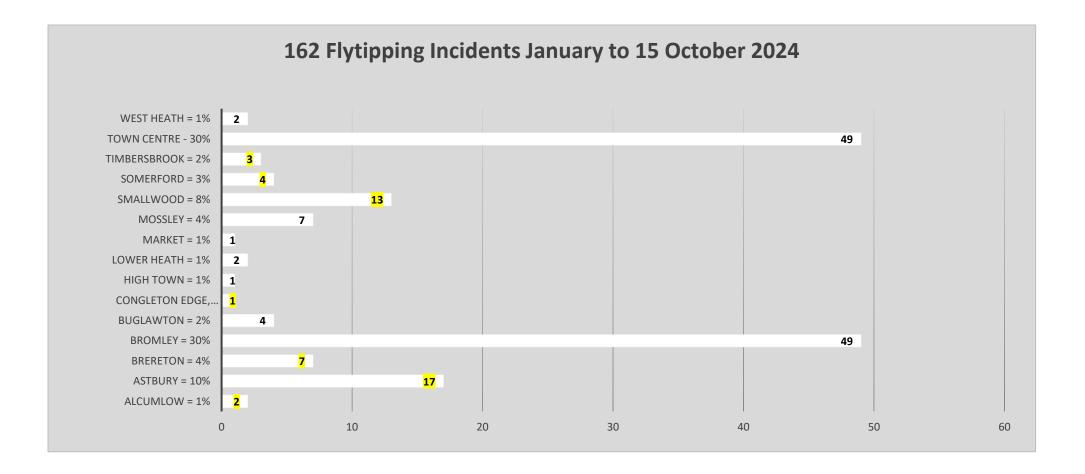

## Appendix A – Fly Tipping Graphs

## Key

Areas in YELLOW are outside of the Congleton LAP

This equates to 47 incidents (29%)