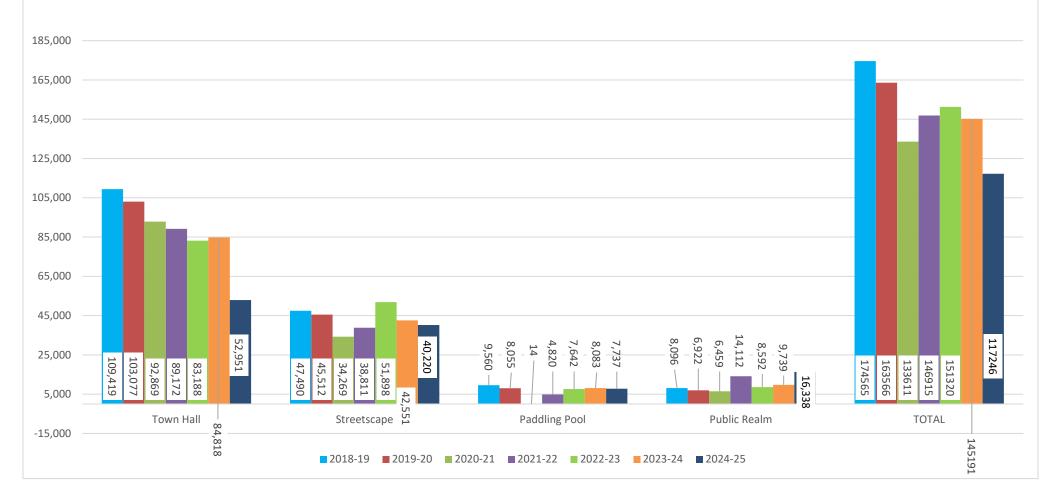

## **COMMITTEE REPORTS AND UPDATES**

| COMMITTEE:            | Environment Committee                                                                                                                                                                                                                                                                                                                                                                                                                                                                                                                                                                                                                                                                     |         |          |         |         |         |           |                  |  |
|-----------------------|-------------------------------------------------------------------------------------------------------------------------------------------------------------------------------------------------------------------------------------------------------------------------------------------------------------------------------------------------------------------------------------------------------------------------------------------------------------------------------------------------------------------------------------------------------------------------------------------------------------------------------------------------------------------------------------------|---------|----------|---------|---------|---------|-----------|------------------|--|
| MEETING               | 6 <sup>th</sup> February 2                                                                                                                                                                                                                                                                                                                                                                                                                                                                                                                                                                                                                                                                | 2025    |          |         |         |         |           |                  |  |
| DATE AND TIME         | 7.00 pm                                                                                                                                                                                                                                                                                                                                                                                                                                                                                                                                                                                                                                                                                   |         | LOCATION |         |         | Iow     | Town Hall |                  |  |
| REPORT                | Buth Burgess Streetseen Development Manager                                                                                                                                                                                                                                                                                                                                                                                                                                                                                                                                                                                                                                               |         |          |         |         |         |           |                  |  |
| FROM                  | Ruth Burgess – Streetscape Development Manager                                                                                                                                                                                                                                                                                                                                                                                                                                                                                                                                                                                                                                            |         |          |         |         |         |           |                  |  |
| AGENDA ITEM           | 11                                                                                                                                                                                                                                                                                                                                                                                                                                                                                                                                                                                                                                                                                        |         |          |         |         |         |           |                  |  |
| REPORT TITLE          | Carbon Footprint Update                                                                                                                                                                                                                                                                                                                                                                                                                                                                                                                                                                                                                                                                   |         |          |         |         |         |           |                  |  |
| Update                | Up-to-date graphs and figures on the Town Council's Carbon Footprint which is based on the updated methodology, we have attached Appendix A which shows the current carbon figures for the Town Council, which is split under the 4 main headings:  • Town Hall • Streetscape • Paddling Pool • Public Realm  Spike in Public Realm Figures - Public realm include plant purchase for In Bloom ( Hanging Baskets, Troughs, and Planters etc), plants costs this year are £11,635 last year they were £6,909 after the final sheets were looked through.  Latest Figures shown in graph Appendix A  PLEASE NOTE: The figures in column 2024-25 are only showing to Month 6 NOT a full year |         |          |         |         |         |           |                  |  |
|                       |                                                                                                                                                                                                                                                                                                                                                                                                                                                                                                                                                                                                                                                                                           |         |          |         |         |         |           |                  |  |
|                       |                                                                                                                                                                                                                                                                                                                                                                                                                                                                                                                                                                                                                                                                                           |         |          |         |         |         |           |                  |  |
|                       |                                                                                                                                                                                                                                                                                                                                                                                                                                                                                                                                                                                                                                                                                           |         |          |         |         |         |           |                  |  |
|                       |                                                                                                                                                                                                                                                                                                                                                                                                                                                                                                                                                                                                                                                                                           |         |          |         |         |         |           |                  |  |
|                       |                                                                                                                                                                                                                                                                                                                                                                                                                                                                                                                                                                                                                                                                                           |         |          |         |         |         |           | TO<br>MONTH<br>6 |  |
|                       | Area                                                                                                                                                                                                                                                                                                                                                                                                                                                                                                                                                                                                                                                                                      | 2018-19 | 2019-20  | 2020-21 | 2021-22 | 2022-23 | 2023-24   | 2024-25          |  |
|                       | Town Hall                                                                                                                                                                                                                                                                                                                                                                                                                                                                                                                                                                                                                                                                                 | 109,419 | 103,077  | 92,869  | 89,172  | 83,188  | 84,818    | 52,951           |  |
|                       | Streetscape                                                                                                                                                                                                                                                                                                                                                                                                                                                                                                                                                                                                                                                                               | 47,490  | 45,512   | 34,269  | 38,811  | 51,898  | 42,551    | 40,220           |  |
|                       | Paddling                                                                                                                                                                                                                                                                                                                                                                                                                                                                                                                                                                                                                                                                                  |         |          |         |         |         |           |                  |  |
|                       | Pool<br>Public                                                                                                                                                                                                                                                                                                                                                                                                                                                                                                                                                                                                                                                                            | 9,560   | 8,055    | 14      | 4,820   | 7,642   | 8,083     | 7,737            |  |
|                       | Realm                                                                                                                                                                                                                                                                                                                                                                                                                                                                                                                                                                                                                                                                                     | 8,096   | 6,922    | 6,459   | 14,112  | 8,592   | 9,739     | 16,338           |  |
|                       | TOTAL                                                                                                                                                                                                                                                                                                                                                                                                                                                                                                                                                                                                                                                                                     | 174565  | 163566   | 133611  | 146915  | 151320  | 145191    | 117246           |  |
| Environmental         | Reducing carbon is key to the Council's response to the Climate Emergency and its responsible Environmental Management approach.                                                                                                                                                                                                                                                                                                                                                                                                                                                                                                                                                          |         |          |         |         |         |           |                  |  |
| Equality              | The impact of Climate Change is predicted to affect the most vulnerable in society and those already living in poverty. The town council must show leadership in addressing climate change and decarbonising our assets and services where possible.                                                                                                                                                                                                                                                                                                                                                                                                                                      |         |          |         |         |         |           |                  |  |
| Financial             | Driving down our carbon footprint will also have the benefit of reducing fuel and energy consumption which will in turn save the council money in the long term. However, in some cases investment in equipment and infrastructure may increase short-term costs and the balance of these two opposing trends must be carefully assessed.                                                                                                                                                                                                                                                                                                                                                 |         |          |         |         |         |           |                  |  |
| Decision<br>Requested | To receive updated carbon footprint figures                                                                                                                                                                                                                                                                                                                                                                                                                                                                                                                                                                                                                                               |         |          |         |         |         |           |                  |  |

## Appendix A

Congleton Town Council
Carbon Footprint
Kg CO2
Per Cost Centre
Per Year
Current year updated to Month 6
Baseline 2018-2019

PLEASE NOTE:

The figures in column 2024-25 are only showing to Month 6 NOT a full year